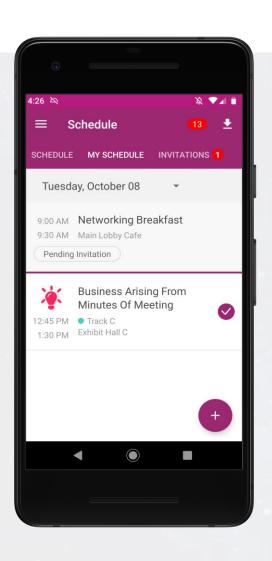

## View your schedule

1 Take a look at your agenda. Tap My Schedule to see what sessions you've added.

**2 Make edits.** Tap the minus sign next to any session you've added to remove it from your schedule. You can also tap the name of any session to be taken to its detail page.