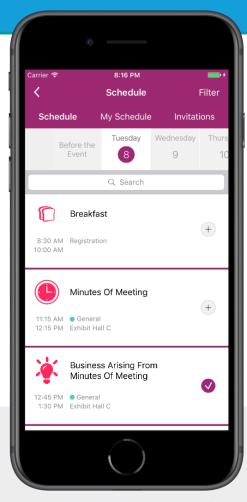

## **Browse around**

1 Open the schedule. After logging in, tap the Schedule icon.

**2 Browse the calendar.** Switch days by using the date selector at the top of the screen. Scroll up and down to see all the sessions on a particular day.

See something interesting? Tap the plus sign to the right of its name to add it to your personal schedule.