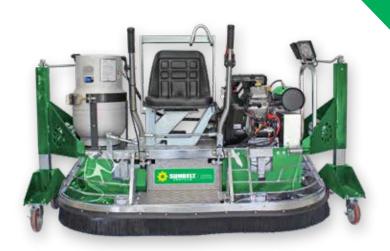

## Engineered for maximum production with a compact design.

The DiamaPro 60" ride on concrete grinder and polisher can tackle larger polishing jobs quickly helping to reduce labor costs. It features a small durable frame that makes it easy to transport and access hard to reach areas.

- Two side transport wheels and lifting arms
- Eight magnetic plates allowing the user to tackle any preparation tasks
- · Eight foam plates for resin polishing
- Two LED lights
- Dry vacuum attachment 2.5" camlock
- Dust and slurry containment shroud
- Electric start with battery
- Forklift lifting point

## SPECIFICATIONS

- Engine: 18hp Briggs & Stratton
- Fuel: Propane
- Weight: 670 lbs. (w/plates) / 750 lbs. (w/stands & plates)
- Number of heads: 8
- Head diameter: 12"
- Dimensions: 61"L x 31.5"W x 38"H
- Production rate: Up to 10,000 sq. ft./hour