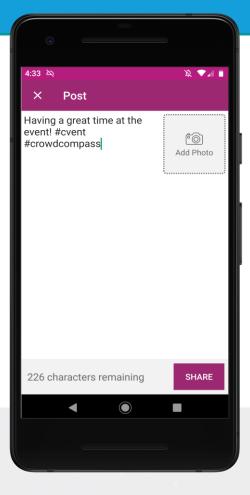

**2 Publish your creation.** Tap **Post** in the top right corner, then type your message. To include pictures, tap **Add Photo**. Once you've finished, tap **Share**.