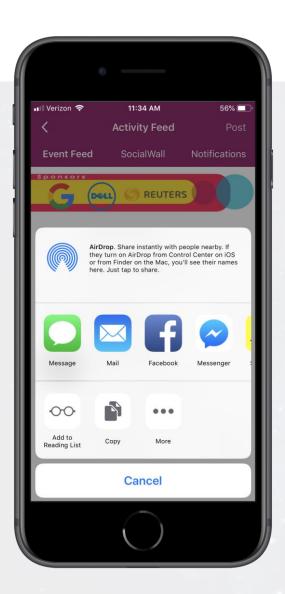

## Share your message

1 Find your post. To share to social media, find your post on the Event Feed.

2 Share it. Tap the ellipsis icon at the bottom right of your post, then Share to Social.

Select your desired social platform from the menu. This action shares a link to your post in the online version of the event.